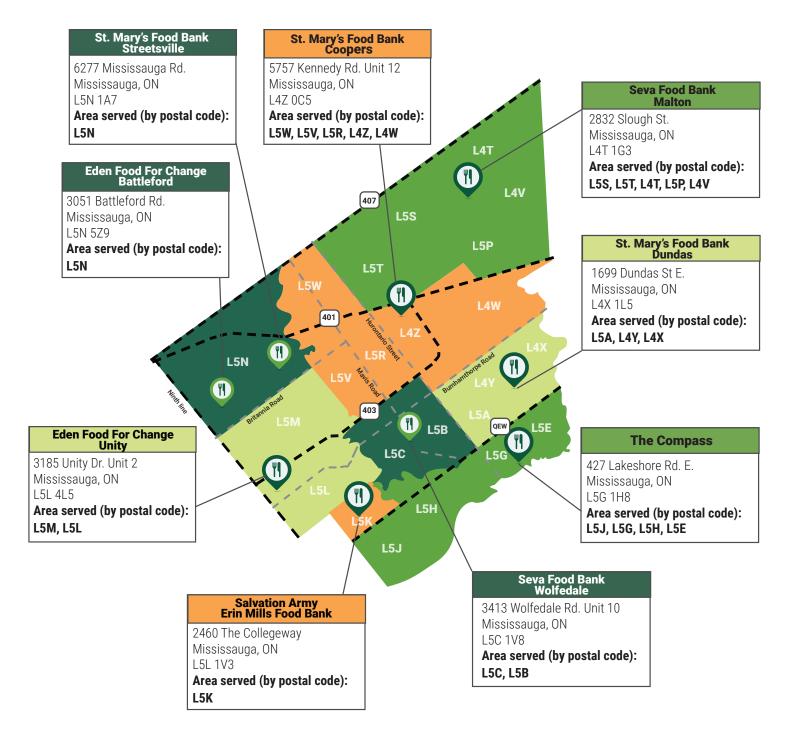

# **DO YOU NEED FOOD?**

Use the map below to find the closest Neighbourhood Food Bank that serves your postal code.

### Eden Food For Change Battleford

Monday: 10:00 a.m. - 1:00 p.m. Thursday: 2:00 p.m. - 4:00 p.m. Thursday: 5:00 p.m. - 7:00 p.m. **Phone: 905.785.3651** 

#### Salvation Army Erin Mills Food Bank

Monday: 9:30 a.m. - 11:40 a.m. 1:30 p.m. - 3:30 p.m. Wednesday: 9:30 a.m. - 11:40 a.m. Friday: 9:30 a.m. - 11:40 a.m. **Phone: 905.607.2151** 

# Seva Food Bank Wolfedale

Wednesday: 4:00 p.m. - 8:00 p.m. Thursday: 4:00 p.m. - 8:00 p.m. Friday: 11:00 a.m. - 3:00 p.m. Phone: 905.361.7382

# The Compass

Monday: 12:00 p.m. - 7:30 p.m. Wednesday: 10:00 a.m. - 4:30 p.m. Friday: 10:00 a.m. - 4:30 p.m. **Phone: 905.274.9309** 

#### Seva Food Bank Malton

Wednesday: 4:00 p.m. - 8:00 p.m. Thursday: 4:00 p.m. - 8:00 p.m. Friday: 11:00 a.m. - 3:00 p.m. Phone: 905.361.7382

## St. Mary's Food Bank Coopers

Tuesday: 12:00 p.m. - 2:00 p.m. Wednesday: 6:00 p.m. - 8:00 p.m. Thursday: 6:00 p.m. - 8:00 p.m. **Phone: 905.890.0900** 

#### St. Mary's Food Bank Streetsville

Monday: 5:00 p.m. - 7:00 p.m. Wednesday: 12:30 p.m. - 2:30 p.m. **Phone: 905.286.9987** 

# Eden Food For Change Unity

Tuesday: 4:00 p.m. - 7:00 p.m. Wednesday: 1:00 p.m. - 4:00 p.m. Friday: 10:00 a.m. - 1:00 p.m. **Phone: 905.785.3651** 

St. Mary's Food Bank Dundas

Monday: 6:00 p.m. - 8:00 p.m. Wednesday: 12:00 p.m. - 2:00 p.m. **Phone: 905.238.9008** 